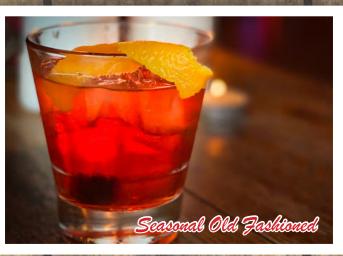

#### SEASONAL OLD FASHIONED

Jack Daniels Tennessee Apple Whiskey, cinnamon simple syrup, cranberry bitters

12

PLEASE MAKE YOUR SERVER AWARE OF ANY ALLERGIES \*CONSUMER ADVISORY: Consuming raw or undercooked hamburgers, meats, poultry, seafood, shellfish or eggs may increase you risk of food borne illnesses, especially if you have certain medical conditions.

#### OLD FASHIONED

Wolf Moon Bourbon, simple syrup, bitters, orange

> SEASONAL OLD FASHIONED

Jack Daniel's Tennessee Apple, cinnamon syrup, cranberry bitters, bitters