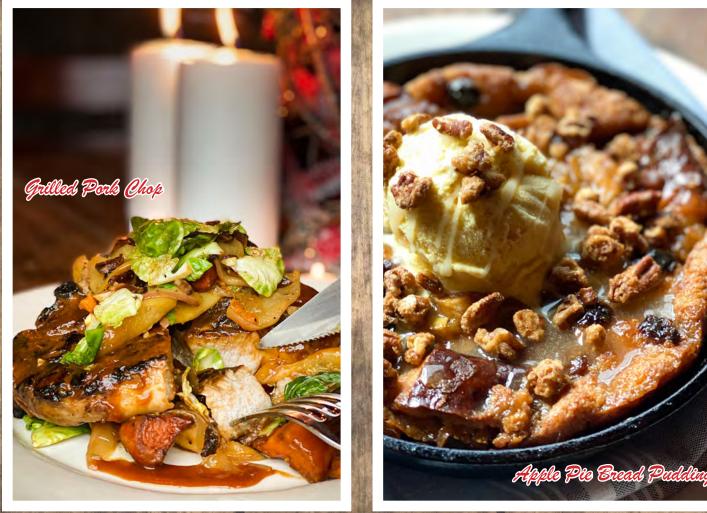

### **GRILLED PORK CHOP**

potato medley, caramelized onions, honey crisp apple & brussels sprout sautee, cider dijon glaze 28

### APPLE PIE BREAD PUDDING

brioche, custard, caramelized apples, golden raisins, candied pecans, bourbon glaze add vanilla gelato 2

12

FEATURED COCKTAIL